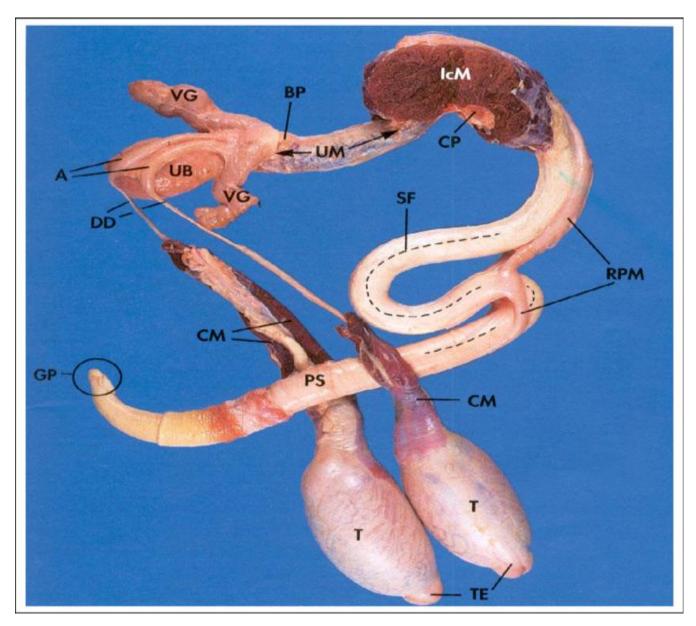

BREEDING SOUNDNESS IN YAK BULLS

PHILIP PRATER, DVM, DACT
PATRICIA HARRELSON, PhD.
MOREHEAD STATE UNIVERSITY











#### WHAT I DO KNOW.

#### WHAT I DON'T KNOW.

- YAK BULLS DEVELOP SLOWLY
  - PUBERTY 24 MONTHS
  - (SPERM PRESENT 1-2 YO)
  - FIRST BREEDING SEASON @ 3-4 Y.O.
  - NUTRITIONAL vs. GENETICS
- SEASONAL BREEDERS
  - MOST EFFECTIVE IN LATE SUMMER
- SCROTAL SIZE
  - IS SMALLER IN MATURE YAK BULLS COMPARED TO BEEF OR DAIRY BULLS
- REPRODUCTIVE EFFECIENCY IS CLOSELY TIED TO NUTRTIONAL RESOURCES
  - ASIA vs. NORTH AMERICA

# EVERYTHING ELSE??????????

## VAST MAJORITY OF YAK RESEARCH SEEMS TO COME FROM ASIA (MONGOLIA)

- SCROTAL CIRCUMFERENCE
- MOTILITY
- SPERM CONCENTRATION
- MORPHOLOGIC ABNORMALITIES
- COORELATION OF THESE PARAMETERS
   WITH PREGNANCY RATES

#### **ANATOMY**





### ACCESSORY GLANDS



#### THERMOREGULATION

SPERM CANNOT BE
 PRODUCED AT BODY TEMP.

SCROTUM IS 4-5 C
 COOLER THAN BODY TEMP

• ARE YAK BULLS PRONE TO TESTICULAR HEAT STRESS ???



#### PHYSICAL EXAM

- EYES
- FEET / LEG STRUCTURE





#### SCROTAL CIRCUMFERENCE



#### SCROTAL CIRCUMFERENCE

- HIGHLY HERITABLE
- INFLUENCES MALE AND FEMALE OFFSPRING'S FERTILITY
- COORELATES DIRECTLY WITH SPERM CONCENTRATION

• WHAT ARE NORMAL YAK BULL PARAMENTERS ??????





#### SEMEN COLLECTION

- DIGITAL MASSAGE
- LIVE MOUNT ARTIFICAL VAGINA
- ELECTRO-EJACULATION



































# What Are the Appropriate Parameters for Yak Bulls ????????????

| PARAMETER                 | NORMAL VALUE FOR YAK BULLS — AV (Das,BC & Sarkar,M) |
|---------------------------|-----------------------