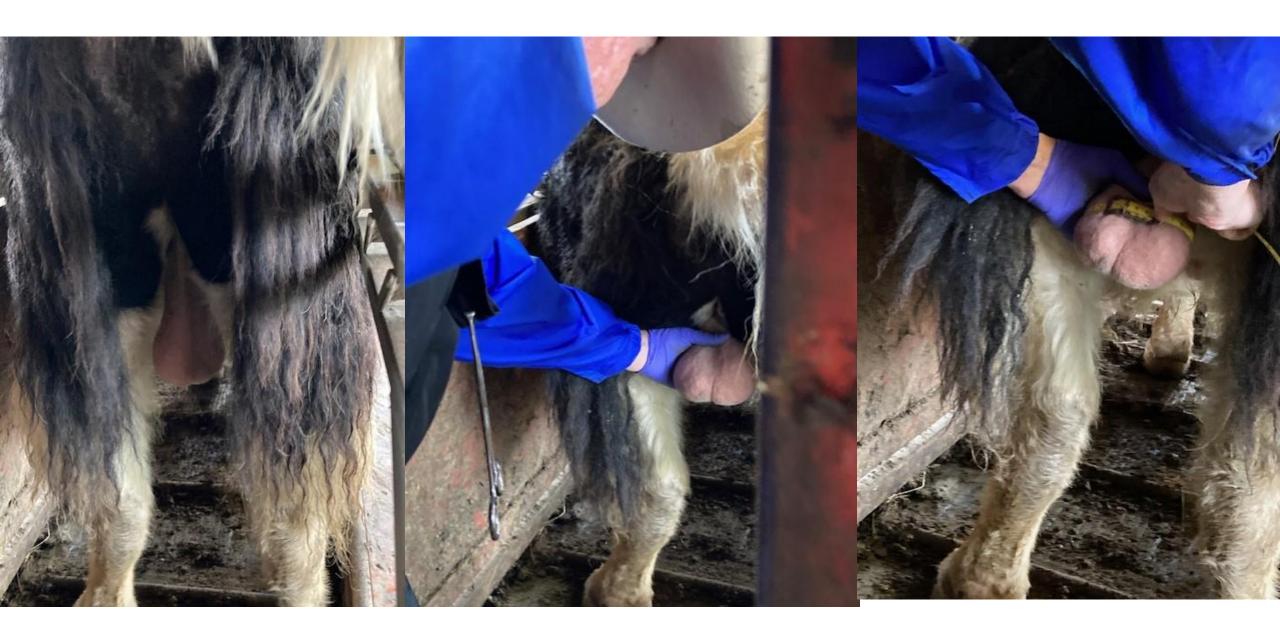

#### SEMEN COLLECTION

- DIGITAL MASSAGE
- LIVE MOUNT ARTIFICAL VAGINA
- ELECTRO-EJACULATION