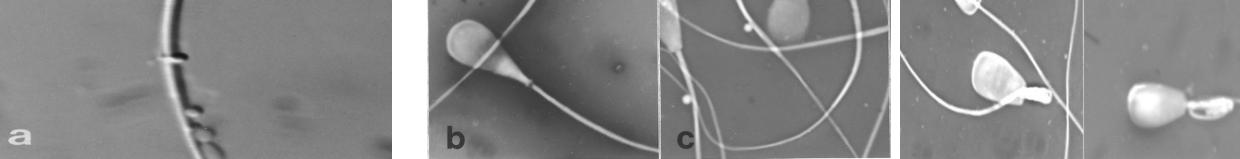

## VAST MAJORITY OF YAK RESEARCH SEEMS TO COME FROM ASIA (MONGOLIA)

- SCROTAL CIRCUMFERENCE
- MOTILITY
- SPERM CONCENTRATION
- MORPHOLOGIC ABNORMALITIES
- COORELATION OF THESE PARAMETERS
   WITH PREGNANCY RATES

#### SCROTAL CIRCUMFERENCE

- HIGHLY HERITABLE
- INFLUENCES MALE AND FEMALE OFFSPRING'S FERTILITY
- COORELATES DIRECTLY WITH SPERM CONCENTRATION

• WHAT ARE NORMAL YAK BULL PARAMENTERS ??????

# What Are the Appropriate Parameters for Yak Bulls ????????????

| PARAMETER                 | NORMAL VALUE FOR YAK BULLS — AV (Das,BC & Sarkar,M) |
|---------------------------|-----------------------------------------------------|
| Ejaculate volume          | 3-4.5 ml                                            |
| Sperm concentration       | 150-200 million/ml                                  |
| Total sperm per ejaculate | 600-675 million/ejaculate                           |
| Progressive motility      | 70-85% Progressive Motility (30% minimum)           |
| Morphology                | > 70% normal                                        |