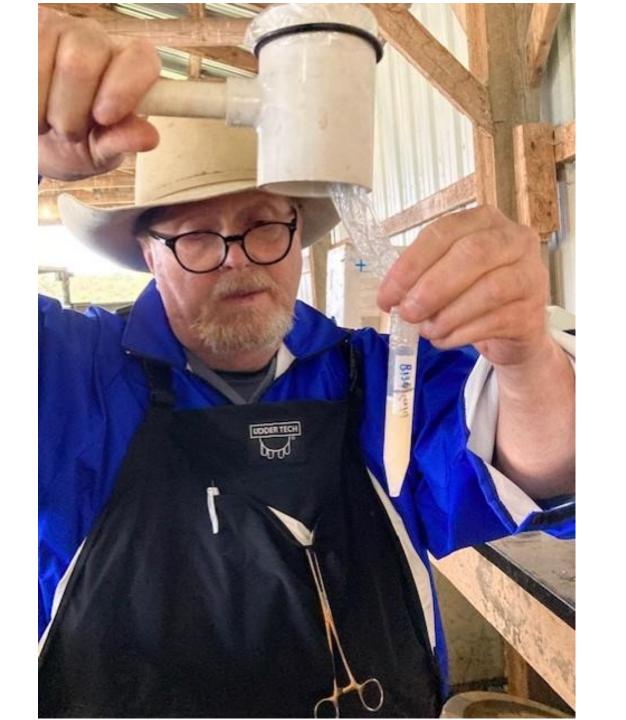

#### SEMEN COLLECTION

- DIGITAL MASSAGE
- LIVE MOUNT ARTIFICAL VAGINA
- ELECTRO-EJACULATION

# What Are the Appropriate Parameters for Yak Bulls ????????????

| PARAMETER                 | NORMAL VALUE FOR YAK BULLS — AV (Das,BC & Sarkar,M) |
|---------------------------|-----------------------------------------------------|
| Ejaculate volume          | 3-4.5 ml                                            |
| Sperm concentration       | 150-200 million/ml                                  |
| Total sperm per ejaculate | 600-675 million/ejaculate                           |
| Progressive motility      | 70-85% Progressive Motility (30% minimum)           |
| Morphology                | > 70% normal                                        |