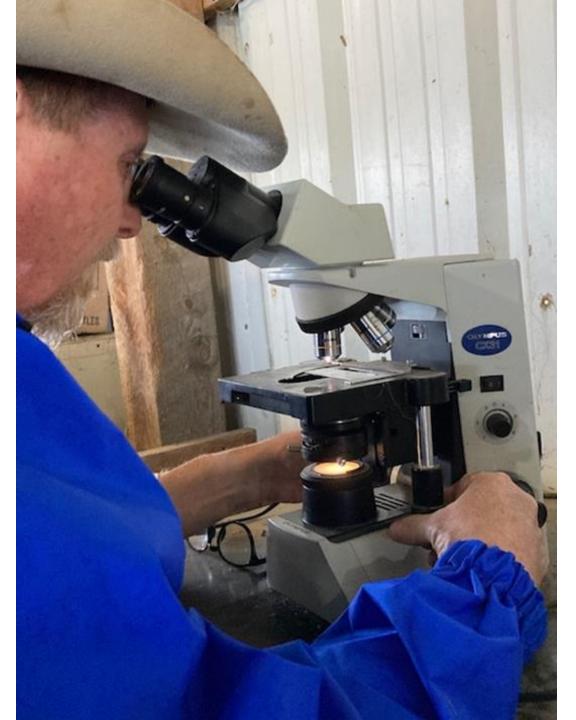

#### SCROTAL CIRCUMFERENCE

#### SCROTAL CIRCUMFERENCE

- HIGHLY HERITABLE
- INFLUENCES MALE AND FEMALE OFFSPRING'S FERTILITY
- COORELATES DIRECTLY WITH SPERM CONCENTRATION

• WHAT ARE NORMAL YAK BULL PARAMENTERS ??????

#### SEMEN COLLECTION

- DIGITAL MASSAGE
- LIVE MOUNT ARTIFICAL VAGINA
- ELECTRO-EJACULATION