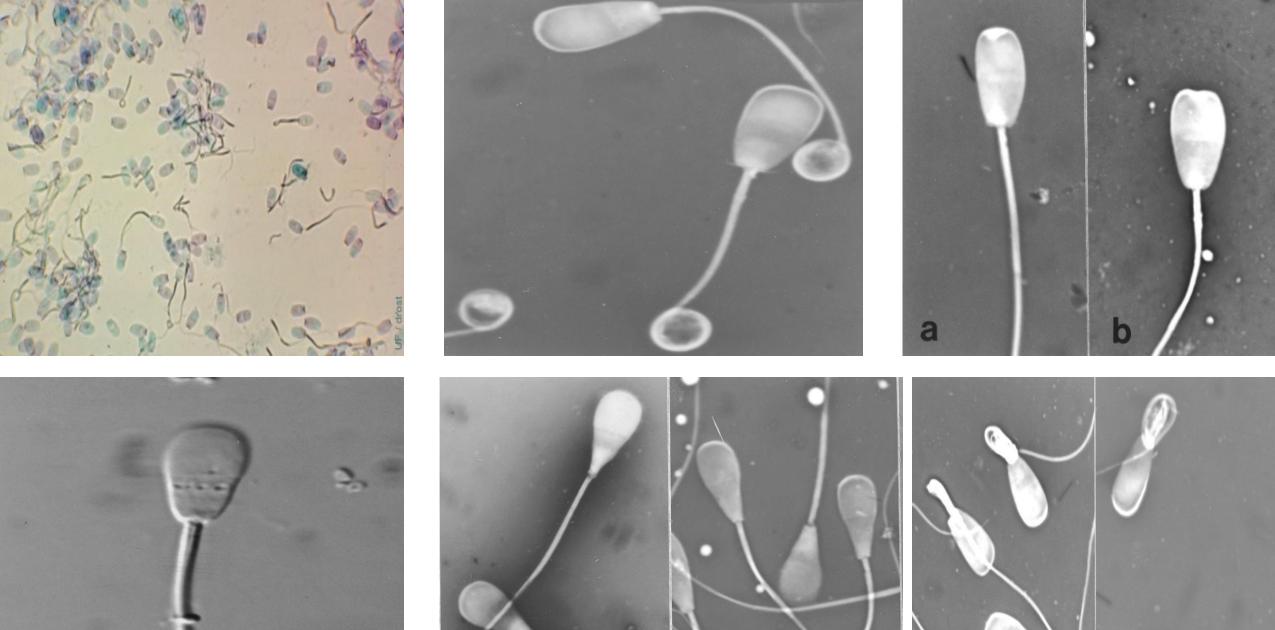

## VAST MAJORITY OF YAK RESEARCH SEEMS TO COME FROM ASIA (MONGOLIA)

- SCROTAL CIRCUMFERENCE
- MOTILITY
- SPERM CONCENTRATION
- MORPHOLOGIC ABNORMALITIES
- COORELATION OF THESE PARAMETERS
   WITH PREGNANCY RATES

#### SCROTAL CIRCUMFERENCE

- HIGHLY HERITABLE
- INFLUENCES MALE AND FEMALE OFFSPRING'S FERTILITY
- COORELATES DIRECTLY WITH SPERM CONCENTRATION

• WHAT ARE NORMAL YAK BULL PARAMENTERS ??????

# What Are the Appropriate Parameters for Yak Bulls ????????????

| PARAMETER                 | NORMAL VALUE FOR YAK BULLS — AV (Das,BC & Sarkar,M) |
|---------------------------|-----------------------------------------------------|
| Ejaculate volume          | 3-4.5 ml                                            |
| Sperm concentration       | 150-200 million/ml                                  |
| Total sperm per ejaculate | 600-675 million/ejaculate                           |
| Progressive motility      | 70-85% Progressive Motility (30% minimum)           |
| Morphology                | > 70% normal                                        |