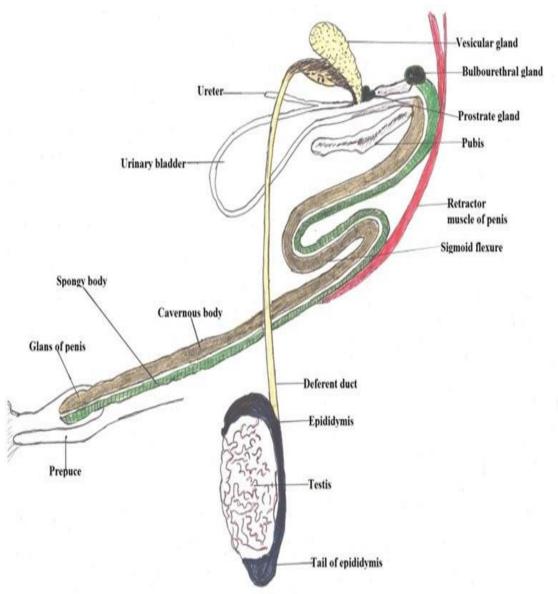

REEDING SOUNDNESS IN YAK BULLS

PHILIP PRATER, DVM, DACT
PATRICIA HARRELSON, PhD.
MOREHEAD STATE UNIVERSITY











#### WHAT I DO KNOW.

#### WHAT I DON'T KNOW.

- YAK BULLS DEVELOP SLOWLY
  - PUBERTY 24 MONTHS
  - (SPERM PRESENT 1-2 YO)
  - FIRST BREEDING SEASON @ 3-4 Y.O.
  - NUTRITIONAL vs. GENETICS
- SEASONAL BREEDERS
  - MOST EFFECTIVE IN LATE SUMMER
- SCROTAL SIZE
  - IS SMALLER IN MATURE YAK BULLS COMPARED TO BEEF OR DAIRY BULLS
- REPRODUCTIVE EFFECIENCY IS CLOSELY TIED TO NUTRTIONAL RESOURCES
  - ASIA vs. NORTH AMERICA

# EVERYTHING ELSE??????????

## VAST MAJORITY OF YAK RESEARCH SEEMS TO COME FROM ASIA (MONGOLIA)

- SCROTAL CIRCUMFERENCE
- MOTILITY
- SPERM CONCENTRATION
- MORPHOLOGIC ABNORMALITIES
- COORELATION OF THESE PARAMETERS
   WITH PREGNANCY RATES

#### **ANATOMY**





### ACCESSORY GLANDS



#### THERMOREGULATION

SPERM CANNOT BE
 PRODUCED AT BODY TEMP.

SCROTUM IS 4-5 C
 COOLER THAN BODY TEMP

• ARE YAK BULLS PRONE TO TESTICULAR HEAT STRESS ???



#### PHYSICAL EXAM

- EYES
- FEET / LEG STRUCTURE





#### SCROTAL CIRCUMFERENCE



#### SCROTAL CIRCUMFERENCE

- HIGHLY HERITABLE
- INFLUENCES MALE AND FEMALE OFFSPRING'S FERTILITY
- COORELATES DIRECTLY WITH SPERM CONCENTRATION

• WHAT ARE NORMAL YAK BULL PARAMENTERS ??????





#### SEMEN COLLECTION

- DIGITAL MASSAGE
- LIVE MOUNT ARTIFICAL VAGINA
- ELECTRO-EJACULATION



































# What Are the Appropriate Parameters for Yak Bulls ????????????

| PARAMETER                 | NORMAL VALUE FOR YAK BULLS — AV (Das,BC & Sarkar,M) |
|---------------------------|-------------------------