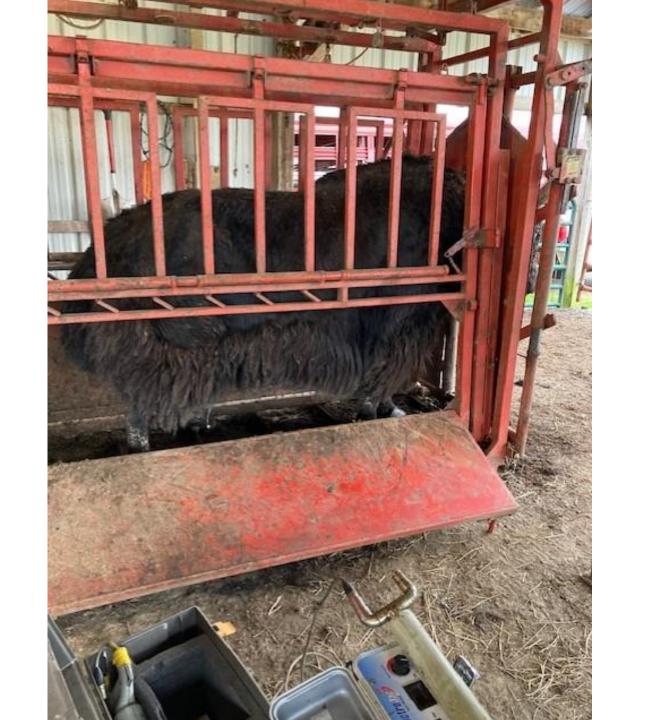

#### PHYSICAL EXAM

- EYES
- FEET / LEG STRUCTURE

#### SCROTAL CIRCUMFERENCE

#### SCROTAL CIRCUMFERENCE

- HIGHLY HERITABLE
- INFLUENCES MALE AND FEMALE OFFSPRING'S FERTILITY
- COORELATES DIRECTLY WITH SPERM CONCENTRATION

• WHAT ARE NORMAL YAK BULL PARAMENTERS ??????

#### SEMEN COLLECTION

- DIGITAL MASSAGE
- LIVE MOUNT ARTIFICAL VAGINA
- ELECTRO-EJACULATION