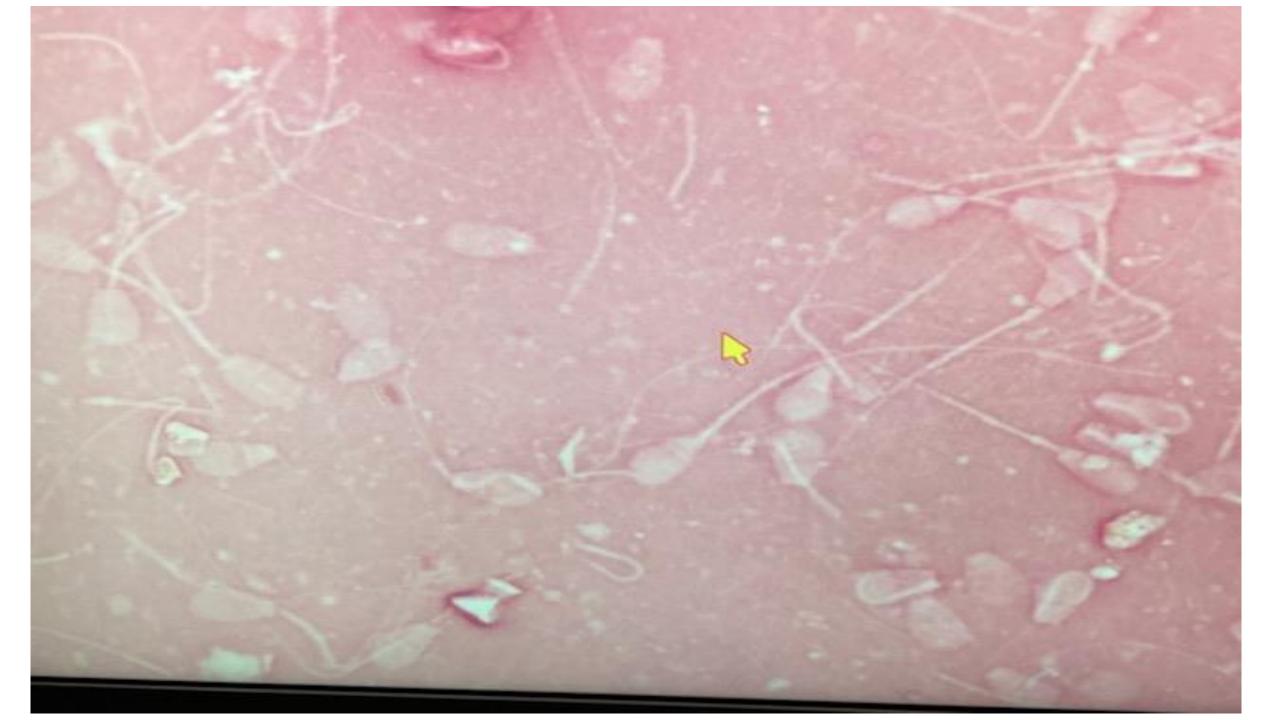

#### SEMEN COLLECTION

- DIGITAL MASSAGE
- LIVE MOUNT ARTIFICAL VAGINA
- ELECTRO-EJACULATION

# What Are the Appropriate Parameters for Yak Bulls ????????????

| PARAMETER                 | NORMAL VALUE FOR YAK BULLS — AV (Das,BC & Sarkar,M) |
|---------------------------|-----------------------------------------------------|
| Ejaculate volume          | 3-4.5 ml                                            |
| Sperm concentration       | 150-200 million/ml                                  |
| Total sperm per ejaculate | 600-675 million/ejaculate                           |
| Progressive motility      | 70-85% Progressive Motility (30% minimum)           |
| Morphology                | > 70% normal                                        |